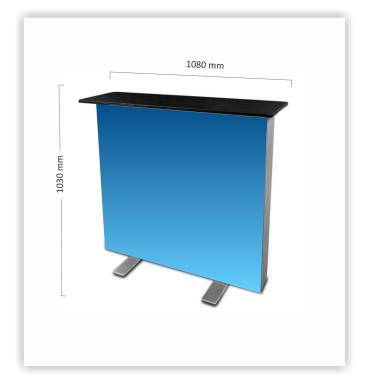

#### **Product specifications:**

- ✓ total graphic area: 2 graphics W: 1010 mm H: 1010 mm
- ✓ visible area: W: 990 mm H: 990 mm