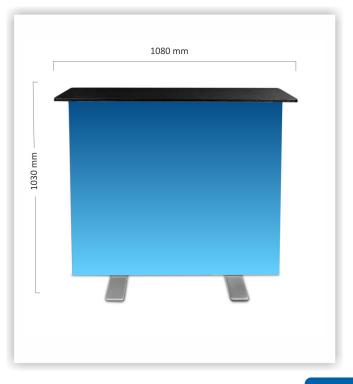

#### **Product specifications:**

- ✓ total graphic area: 2 graphics W: 1010 mm H: 1010 mm
- ✓ visible area: W: 990 mm H: 990 mm